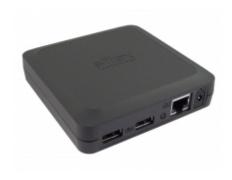

## SILEX - USB Device server for communication with COMET dataloggers via Ethernet or Wi-Fi

Art nr: Silex

The Silex DS-xxx is designed to easily connect and share USB devices over a network. It allows flexibility to place the USB device anywhere on the network instead of needing to be attached directly to the computer, and multiple users can access the USB device.

It can be used for connecting all COMET dataloggers to the Ethernet (Silex-DS510) or to Wi-Fi (Silex-DS520). Easily Connect and Share Virtually Any COMET Datalogger on a Network.

Silex completely replaces the LAN Adapter (LP005)